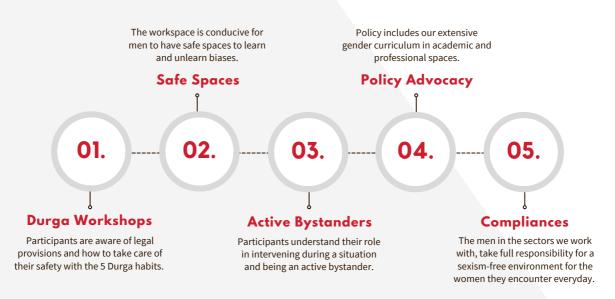

## **Durga's Approach**

How do we make men allies to women's cause?

Placing power in the hands of the people!