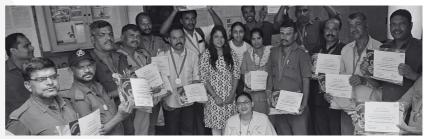

#### Safety for all against sexual harassment.

Our intervention targets BMTC bus drivers and staff, traffic policemen, BBMP pourakarmikas (men) and boys from observation homes where the men engage in an active process of learning and unlearning negative stereotypes and attitudes that they pick up through patriarchal influences.

## **Durga's Approach**

How do we make men allies to women's cause?

Placing power in the hands of the people!